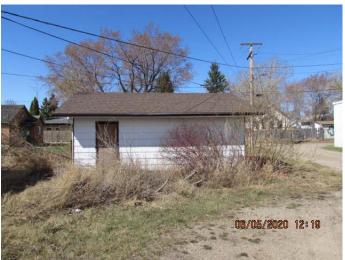

### **MISCELLANEOUS BENCHES**

- 5 AVAILABLE
- CONSTRUCTED OF WOOD AND METAL

**GARAGE (TO BE MOVED)** 

- 24' x 24'
- 16' DOOR

**ROCKWELL JOINTER (MODEL 6)** 

**SHOPSMITH (MODEL MARK 5)** 

**POLARIS SNOWMOBILE PARTS** 