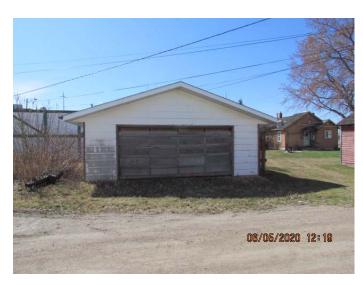

### **MISCELLANEOUS BENCHES**

- 5 AVAILABLE
- CONSTRUCTED OF WOOD AND METAL

**GARAGE (TO BE MOVED)** 

- 24' x 24'
- 16' DOOR

**ROCKWELL JOINTER (MODEL 6)** 

**SHOPSMITH (MODEL MARK 5)** 

**POLARIS SNOWMOBILE PARTS** 