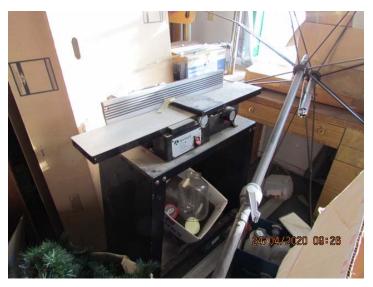

### **MISCELLANEOUS BENCHES**

- 5 AVAILABLE
- CONSTRUCTED OF WOOD AND METAL

**GARAGE (TO BE MOVED)** 

- 24' x 24'
- 16' DOOR

**ROCKWELL JOINTER (MODEL 6)** 

**SHOPSMITH (MODEL MARK 5)** 

**POLARIS SNOWMOBILE PARTS** 