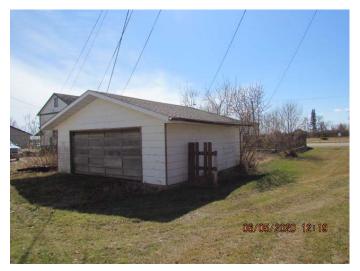

### **MISCELLANEOUS BENCHES**

- 5 AVAILABLE
- CONSTRUCTED OF WOOD AND METAL

**GARAGE (TO BE MOVED)** 

- 24' x 24'
- 16' DOOR

**ROCKWELL JOINTER (MODEL 6)** 

**SHOPSMITH (MODEL MARK 5)** 

**POLARIS SNOWMOBILE PARTS** 