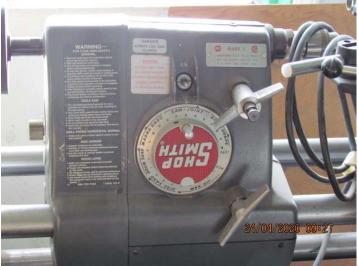

### **MISCELLANEOUS BENCHES**

- 5 AVAILABLE
- CONSTRUCTED OF WOOD AND METAL

**GARAGE (TO BE MOVED)** 

- 24' x 24'
- 16' DOOR

**ROCKWELL JOINTER (MODEL 6)** 

**SHOPSMITH (MODEL MARK 5)** 

**POLARIS SNOWMOBILE PARTS** 