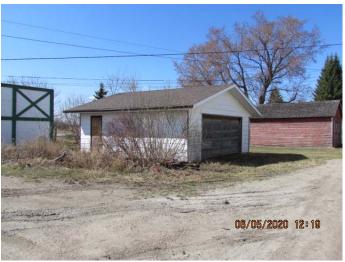

### **MISCELLANEOUS BENCHES**

- 5 AVAILABLE
- CONSTRUCTED OF WOOD AND METAL

**GARAGE (TO BE MOVED)** 

- 24' x 24'
- 16' DOOR

**ROCKWELL JOINTER (MODEL 6)** 

**SHOPSMITH (MODEL MARK 5)** 

**POLARIS SNOWMOBILE PARTS** 