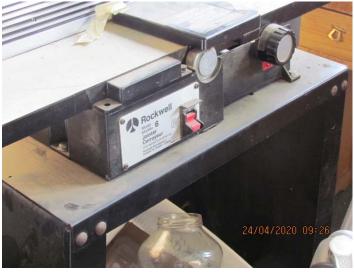

### **MISCELLANEOUS BENCHES**

- 5 AVAILABLE
- CONSTRUCTED OF WOOD AND METAL

**GARAGE (TO BE MOVED)** 

- 24' x 24'
- 16' DOOR

**ROCKWELL JOINTER (MODEL 6)** 

**SHOPSMITH (MODEL MARK 5)** 

**POLARIS SNOWMOBILE PARTS** 