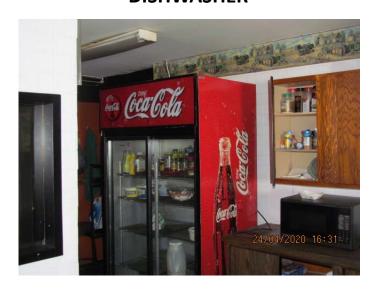

### **POOL TABLES**

- TWO AVAILABLE
- FELT IS DAMAGED
- COIN MECHANISM DAMAGED

**ICE MAKER** 

**ALUMINUM DECK RAIL PIECES** 

**DISHWASHER** 

**DEEP FRYER** 

**COCA-COLA COOLER** 

**MOFFAT GRILL** 