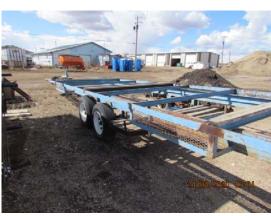

DVISE THAT ANY OR ALL BIDS, EITHER LOWEST OR HIGHEST, MAY OR MAY NOT BE ACCEPTED BY COUNCIL.

BIDS WILL BE OPENED AT THE JUNE 22, 2020 LIVE COUNCIL MEETING.
SUCCESSFUL BIDDERS WILL BE CONTACTED WITHIN 2 DAYS AND PAYMENT
MUST BE MADE BY JUNE 26, 2020. IF PAYMENT IS NOT MADE WITHIN THE
REQUIRED TIME FRAME, THE ITEM WILL BE OFFERED TO THE NEXT BIDDER.

**ALL ITEMS ARE SOLD "AS IS, WHEREAS" (BUYER BEWARE)** 

IF YOU WOULD LIKE TO SCHEDULE A VIEWING OF A SPECIFIC ITEM PLEASE CONTACT JAY DUFFEE, SUPERINTENDENT OF PUBLIC WORKS, AT 780-645-0443. WE ASK THAT YOU PLEASE FOLLOW ALBERTA HEALTH SERVICES REGULATIONS AND GUIDELINES WHEN CONDUCTING AN IN PERSON VIEWING.





1999 FORD F150 1/2 TON (NEEDS TRANSMISSION)

VIN # 2FTZF1725XCB11908





### TANDEM AXLE TRAILER

- HOMEMADE IN 1988
- 35' LONG





### KUBOTA SNOWBLOWER

FITS SMALL
 TRACTOR
 PRE 1997









## BUSH HOG ROUGH MOWER

- MODEL #286
- SERIAL NO.12-14160
- 72" DECK



### **MISCELLANEOUS BENCHES**

- 5 AVAILABLE
- CONSTRUCTED OF WOOD AND METAL









**GARAGE (TO BE MOVED)** 

- 24' x 24'
- 16' DOOR





**ROCKWELL JOINTER (MODEL 6)** 





**SHOPSMITH (MODEL MARK 5)** 



**POLARIS SNOWMOBILE PARTS** 





**SAFE** 







### **POOL TABLES**

- TWO AVAILABLE
- FELT IS DAMAGED
- COIN MECHANISM DAMAGED



**ICE MAKER** 



**ALUMINUM DECK RAIL PIECES** 



**DISHWASHER** 



**DEEP FRYER** 



**COCA-COLA COOLER** 



**MOFFAT GRILL** 



24/04/2020 16:31

**MULTIPLE SPEAKERS** 







**STAGE LIGHTING** 

**TABLES** 





**LIGHT FIXTURES** 

**TABLES & CHAIRS** 



**CHAIRS - 1 AVAILABLE** 



**CHAIRS - 2 AVAILABL