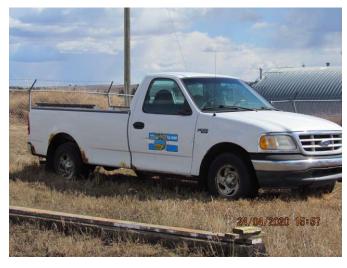

YOUR ENVELOPE PLEASE WRITE THE NAME OF THE ITEM AND ON THE INSIDE INCLUDE YOUR NAME, CONTACT NUMBER, AND THE AMOUNT OF YOUR OFFER. WE ADVISE THAT ANY OR ALL BIDS, EITHER LOWEST OR HIGHEST, MAY OR MAY NOT BE ACCEPTED BY COUNCIL.

BIDS WILL BE OPENED AT THE JUNE 22, 2020 LIVE COUNCIL MEETING.
SUCCESSFUL BIDDERS WILL BE CONTACTED WITHIN 2 DAYS AND PAYMENT
MUST BE MADE BY JUNE 26, 2020. IF PAYMENT IS NOT MADE WITHIN THE
REQUIRED TIME FRAME, THE ITEM WILL BE OFFERED TO THE NEXT BIDDER.

**ALL ITEMS ARE SOLD "AS IS, WHEREAS" (BUYER BEWARE)** 

IF YOU WOULD LIKE TO SCHEDULE A VIEWING OF A SPECIFIC ITEM PLEASE CONTACT JAY DUFFEE, SUPERINTENDENT OF PUBLIC WORKS, AT 780-645-0443. WE ASK THAT YOU PLEASE FOLLOW ALBERTA HEALTH SERVICES REGULATIONS AND GUIDELINES WHEN CONDUCTING AN IN PERSON VIEWING.





1999 FORD F150 1/2 TON (NEEDS TRANSMISSION)

VIN # 2FTZF1725XCB11908





### TANDEM AXLE TRAILER

- HOMEMADE IN 1988
- 35' LONG





### KUBOTA SNOWBLOWER

FITS SMALL
 TRACTOR
 PRE 1997









## BUSH HOG ROUGH MOWER

- MODEL #286
- SERIAL NO.12-14160
- 72" DECK



### **MISCELLANEOUS BENCHES**

- 5 AVAILABLE
- CONSTRUCTED OF WOOD AND METAL









**GARAGE (TO BE MOVED)** 

- 24' x 24'
- 16' DOOR





**ROCKWELL JOINTER (MODEL 6)** 





**SHOPSMITH (MODEL MARK 5)** 



**POLARIS SNOWMOBILE PARTS** 





**SAFE** 







### **POOL TABLES**

- TWO AVAILABLE
- FELT IS DAMAGED
- COIN MECHANISM DAMAGED



**ICE MAKER** 



**ALUMINUM DECK RAIL PIECES** 



**DISHWASHER** 



**DEEP FRYER** 



**COCA-COLA COOLER** 



**MOFFAT GRILL** 



24/04/2020 16:31

**MULTIPLE SPEAKERS**