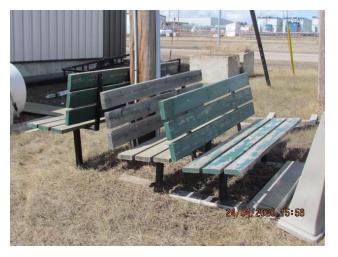

### **MISCELLANEOUS BENCHES**

- 5 AVAILABLE
- CONSTRUCTED OF WOOD AND METAL

**GARAGE (TO BE MOVED)** 

- 24' x 24'
- 16' DOOR

**ROCKWELL JOINTER (MODEL 6)** 

**SHOPSMITH (MODEL MARK 5)** 

**POLARIS SNOWMOBILE PARTS** 