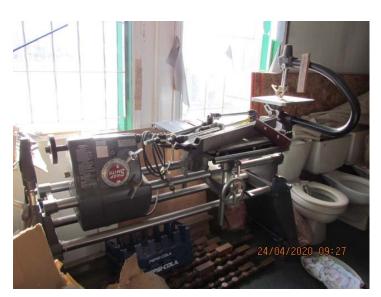

### **MISCELLANEOUS BENCHES**

- 5 AVAILABLE
- CONSTRUCTED OF WOOD AND METAL

**GARAGE (TO BE MOVED)** 

- 24' x 24'
- 16' DOOR

**ROCKWELL JOINTER (MODEL 6)** 

**SHOPSMITH (MODEL MARK 5)** 

**POLARIS SNOWMOBILE PARTS** 